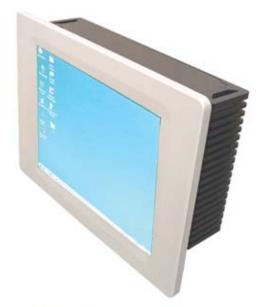

## 15.1" Fanless LCD Panel PC

## **Special Feature:**

Panel PC provides Water Proof / Fanless / Touch Screen ( Option ) Function. It can be easy mounted with other structure. ( Exp . Wall / Information Mech. / Ticket Mech. ...ect ) . The spen frame can match up with Customer Request. System MainBoard supports 4 Com Ports Lan, VGA. 4 Com Ports are 3 x RS232 +1 x RS232/RS422/RS485 selectable. Maximum memory capacity up to 1GB SDRAM.