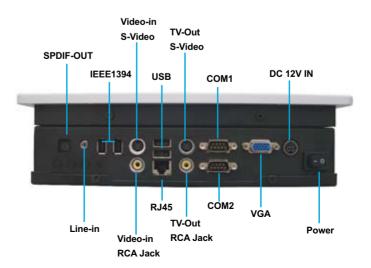

CV866C supports 4 Com Ports, Lan on board. 4 Com Ports are 3 x RS232 +1 x RS232/RS422/RS485 selectable. MV823A supports Twin-View, IEEE1394, TV-Out, Video-in.

| Dimension | 8.4" panel: 9 H x 270W x 194D mm |  |  |  |
|-----------|----------------------------------|--|--|--|
|           | Case: 65H x 248.8W x 174.8 D mm  |  |  |  |
| Weight    | 8.4" 5 Kgs(Include M/B)          |  |  |  |