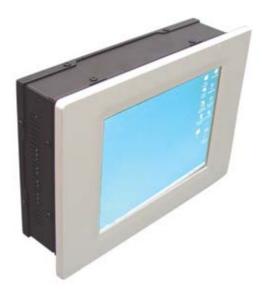

## 8.4" LCD Panel PC

## **Special Feature:**

Panel PC provides Water Proof / Touch Screen ( Option ) Function. It can be easy mounted with other structure. ( Exp . Wall / Information Mech. / Ticket Mech. ...ect ) .

The changeable Front Cover can match up with any Customer Request. System Main Board has integrated all the necessary function for Embedded Application .