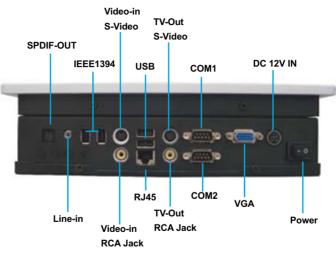

CV866C supports 4 Com Ports, Lan on board. 4 Com Ports are 3 x RS232 +1 x RS232/RS422/RS485 selectable. MV823A supports Twin-View, IEEE1394, TV-Out, Video-in.

| Dimension | 8.4" panel: 9 H x 270W x 194D mm |
|-----------|----------------------------------|
|           | Case: 73.9H x 245W x 171.4 D mm  |
| Weight    | 8.4" 5 Kgs(Include M/B)          |

(CV866C, MV823A model Main Board Spec. Please reference The Main Board description)

<M/B Model:CV866C1R73>