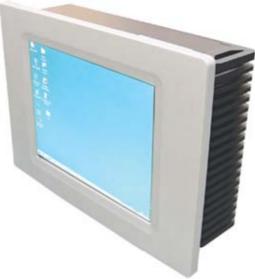

## 8.4" Fanless LCD Panel PC

## **Special Feature:**

Panel PC provides Water Proof / Fanless / Touch Screen ( Option ) Function. It can be easy mounted with other structure. (Exp. Wall / Information Mech. / Ticket Mech. ...ect ).

The changeable Front Cover can match up with any Customer Request. System Main Board has integrated all the necessary function for Embedded Application .

CV866C supports 4 Com Ports, Lan on board. 4 Com Ports are 3 x RS232 +1 x RS232/RS422/RS485 selectable. MV823A supports Twin-View, IEEE1394, TV-Out, Video-in.

| Dimension | 8.4" panel: 9 H x 270W x 194D mm |
|-----------|----------------------------------|
|           | Case: 73.9H x 245W x 171.4 D mm  |
| Weight    | 8.4" 5 Kgs(Include M/B)          |